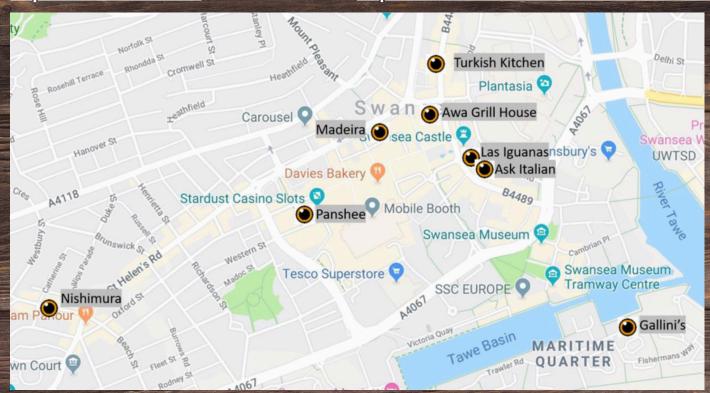

## **SWANSEA CITY** DINING

Swansea city centre offers several restaurants and cafes. Here are some options that you might consider:

£-££ Awa Grill House (Middle Eastern):

8-10 College Street, Swansea, SA1 5AE http://awagrillhouse.restaurantwebx.com https://www.askitalian.co.uk

£-££ Turkish Kitchen (Turkish):

21 High St, Swansea SA1 1LF https://www.swanseaturkishkitchen.com https://www.iguanas.co.uk

£-££ Panshee (Indian):

29 Singleton St, Swansea SA1 3QN https://www.pansheeswansea.co.uk

££ Nishimura (Japanese):

83 Brynymor Road, Swansea, SA1 4JE https://nishimura.co.uk

££ Ask Italian (Italian, Mediterranean):

6 Wind Street, Swansea, SA1 1DF

££ Las Iguanas (Mexican, Latin American):

1-4 Castle Square, Swansea, SA1 1DN

££-£££ Gallini's (Italian):

Unit 3, Fishmarket Quay, SA1 1UP http://www.gallinisrestaurant.co.uk

££-£££ Madeira (Portuguese):

46 Kingsway, Swansea, SA1 5HG https://www.madeirarestaurantswansea.co.uk